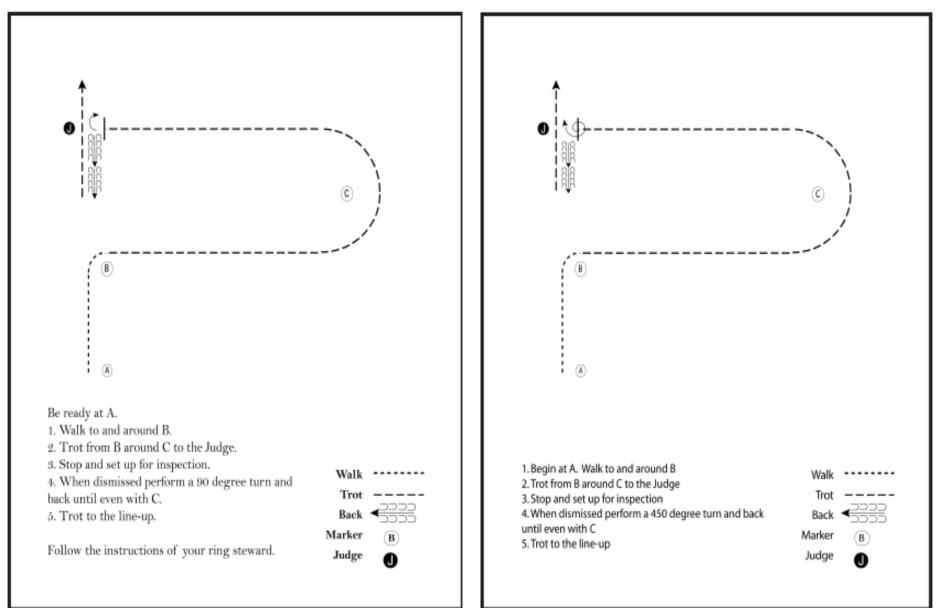

### SHOWMANSHIP—C Saturday August 19th

## SHOWMANSHIP—E Sunday August 20th

Youth 18 Under and Adult

Youth 13 Under, Beginner & Small Fry WT,

14+/Adult WT , Select WT