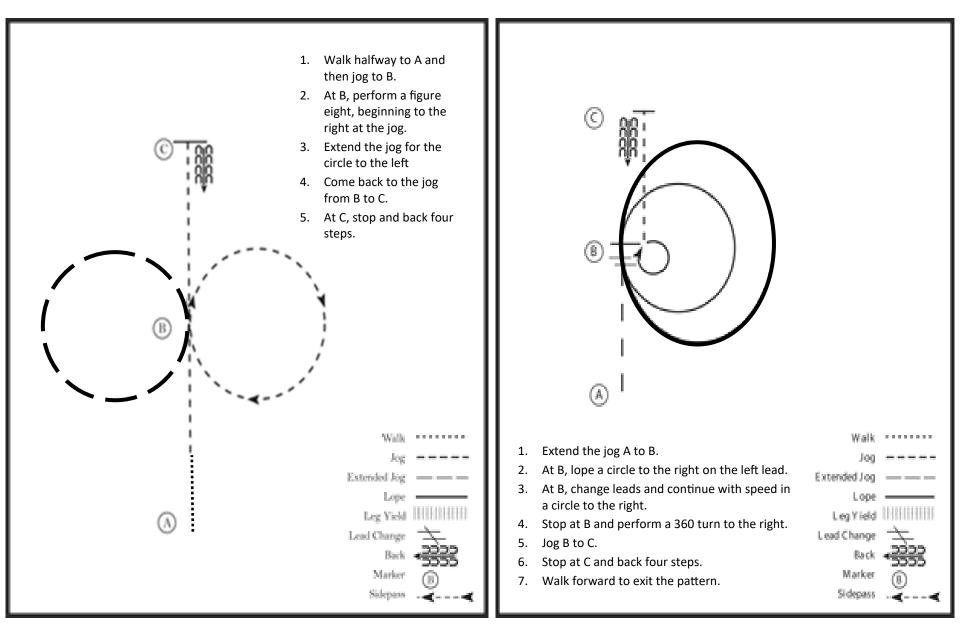

ION—C Saturday August 19th



Youth 13 Under, Beginner & Small Fry W/T,

14+ Adult W/T, and Select W/T





# WESTERN HORSEMANSHIP—E Saturday August 19th



Youth 13 Under, Beginner & Small Fry W/T,

14+ Adult W/T, and Select W/T







## **Ranch Riding—A** Saturday August 19th



**Open Walk Trot** 





#### **RANCH TRAIL— J** Saturday August 19th



**Open Walk Trot** 











## SHOWMANSHIP—E Sunday August 20th

Youth 18 Under and Adult



Youth 13 Under, Beginner & Small Fry WT,

14+/Adult WT , Select WT





## HUNT SEAT EQUITATION—B Sunday August 20th



Youth 18 Under and Adult

Youth 13 Under, Beginner & Small Fry W/T,

14+ Adult W/T, and Select W/T





#### WESTERN HORSEMANSHIP—K Sunday August 20th



Youth 13 Under, Beginner & Small Fry W/T,

14+ Adult W/T, and Select W/T





#### **TRAIL— B** Sunday August 20th



Youth 13 Under, Beginner & Small Fry W/T,

14+ Adult W/T, and Select W/T









#### WALK TRAIL—B Sunday August 20th



**PATTERN B**