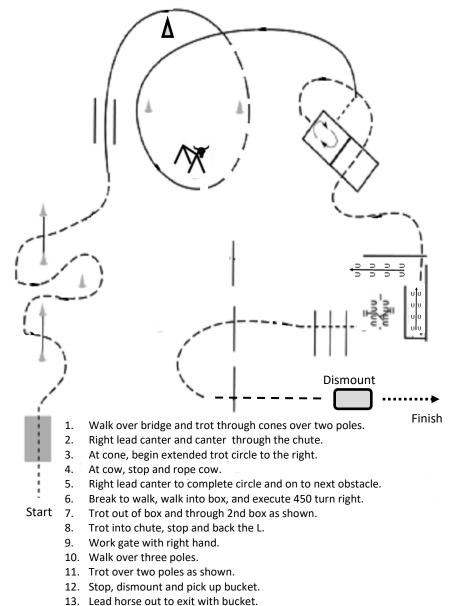

Back to School Carnival Show August 19th & 20th aguna taun Book Pattern Book MID RIVERS SADDLE CLUB



### SHOWMANSHIP—C Saturday August 19th



#### Youth 13 Under, Beginner & Small Fry WT,

14+/Adult WT , Select WT







## HUNT SEAT EQUITATION—C Saturday August 19th



Youth 13 Under, Beginner & Small Fry W/T,

14+ Adult W/T, and Select W/T





# WESTERN HORSEMANSHIP—E Saturday August 19th



Youth 13 Under, Beginner & Small Fry W/T,

14+ Adult W/T, and Select W/T







## **Ranch Riding—A** Saturday August 19th



**Open Walk Trot** 





#### **RANCH TRAIL— J** Saturday August 19th



**Open Walk Trot** 











## SHOWMANSHIP—E Sunday August 20th

Youth 18 Under and Adult



Youth 13 Under, Beginner & Small Fry WT,

14+/Adult WT , Select WT





## HUNT SEAT EQUITATION—B Sunday August 20th



Youth 18 Under and Adult

Youth 13 Under, Beginner & Small Fry W/T,

14+ Adult W/T, and Select W/T





#### WESTERN HORSEMANSHIP—K Sunday August 20th



Youth 13 Under, Beginner & Small Fry W/T,

14+ Adult W/T, and Select W/T





#### **TRAIL— B** Sunday August 20th



Youth 13 Under, Beginner & Small Fry W/T,

14+ Adult W/T, and Select W/T









#### WALK TRAIL—B Sunday August 20th



**PATTERN B**