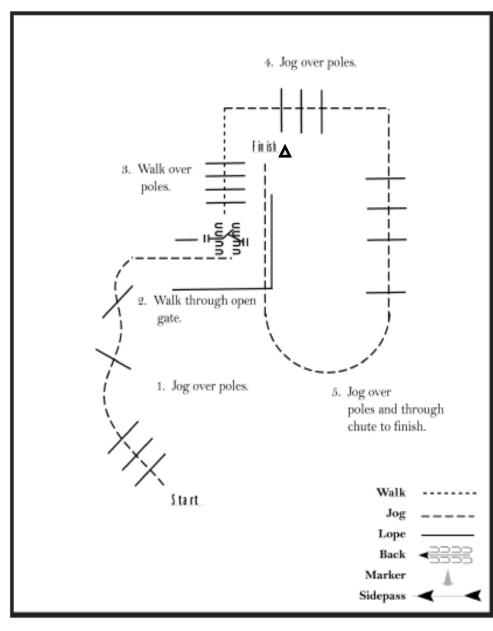

HORSEMANSHIP—E Saturday August 19th



Youth 13 Under, Beginner & Small Fry W/T,

14+ Adult W/T, and Select W/T







## **Ranch Riding—A** Saturday August 19th



**Open Walk Trot** 





#### **RANCH TRAIL— J** Saturday August 19th



**Open Walk Trot** 











## SHOWMANSHIP—E Sunday August 20th

Youth 18 Under and Adult



Youth 13 Under, Beginner & Small Fry WT,

14+/Adult WT , Select WT





## HUNT SEAT EQUITATION—B Sunday August 20th



Youth 18 Under and Adult

Youth 13 Under, Beginner & Small Fry W/T,

14+ Adult W/T, and Select W/T





#### WESTERN HORSEMANSHIP—K Sunday August 20th



Youth 13 Under, Beginner & Small Fry W/T,

14+ Adult W/T, and Select W/T





#### **TRAIL— B** Sunday August 20th



Youth 13 Under, Beginner & Small Fry W/T,

14+ Adult W/T, and Select W/T









#### WALK TRAIL—B Sunday August 20th



**PATTERN B**