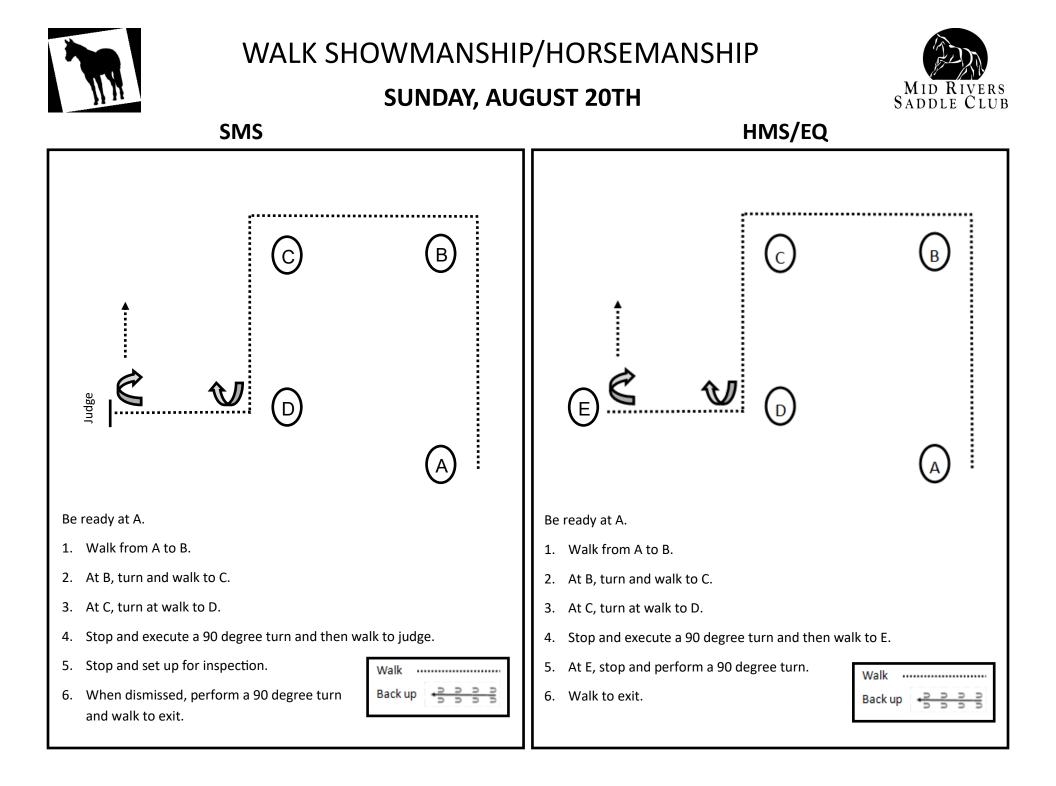

## SHOWMANSHIP—E Sunday August 20th

Youth 18 Under and Adult

Youth 13 Under, Beginner & Small Fry WT,

14+/Adult WT , Select WT

## HUNT SEAT EQUITATION—B Sunday August 20th

Youth 18 Under and Adult

Youth 13 Under, Beginner & Small Fry W/T,

14+ Adult W/T, and Select W/T

#### WESTERN HORSEMANSHIP—K Sunday August 20th

Youth 13 Under, Beginner & Small Fry W/T,

14+ Adult W/T, and Select W/T