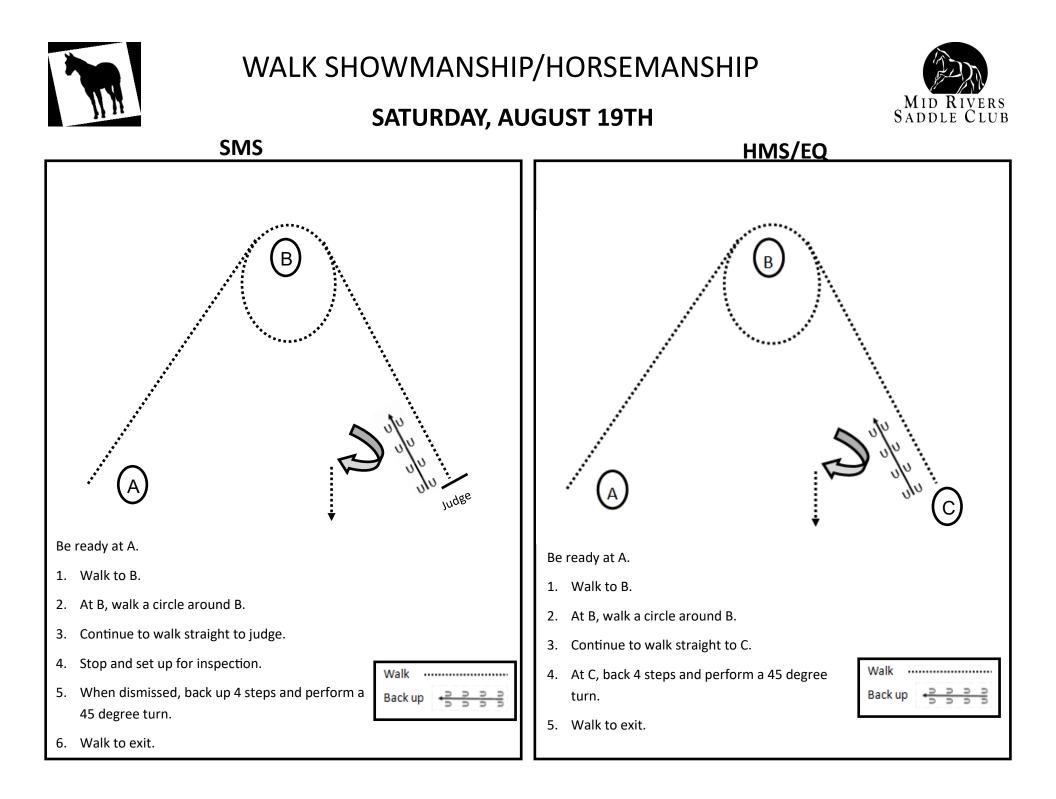

### SHOWMANSHIP—C Saturday August 19th

## HUNT SEAT EQUITATION—C Saturday August 19th

Youth 13 Under, Beginner & Small Fry W/T,

14+ Adult W/T, and Select W/T

# WESTERN HORSEMANSHIP—E Saturday August 19th

Youth 13 Under, Beginner & Small Fry W/T,

14+ Adult W/T, and Select W/T