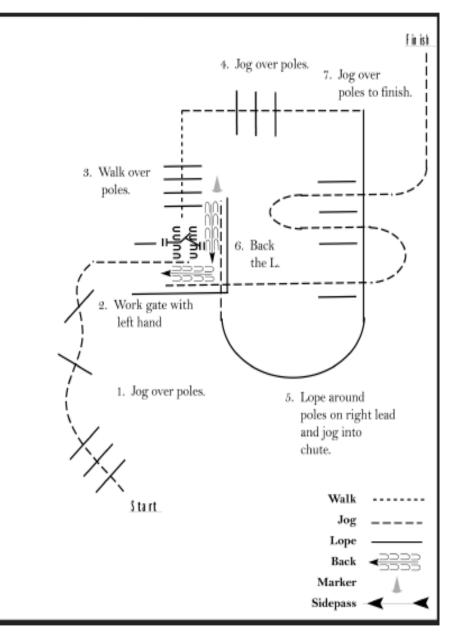

#### **TRAIL— B** Sunday August 20th

Youth 13 Under, Beginner & Small Fry W/T,

14+ Adult W/T, and Select W/T