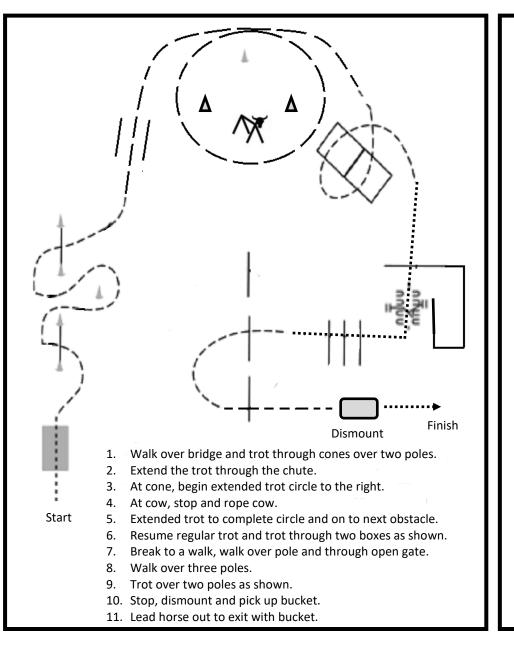

Back to School Carnival Show August 19th & 20th aguna taun Book Pattern Book MID RIVERS SADDLE CLUB



### SHOWMANSHIP—C Saturday August 19th



#### Youth 13 Under, Beginner & Small Fry WT,

14+/Adult WT , Select WT







## HUNT SEAT EQUITATION—C Saturday August 19th



Youth 13 Under, Beginner & Small Fry W/T,

14+ Adult W/T, and Select W/T





# WESTERN HORSEMANSHIP—E Saturday August 19th



Youth 13 Under, Beginner & Small Fry W/T,

14+ Adult W/T, and Select W/T







## **Ranch Riding—A** Saturday August 19th



**Open Walk Trot** 





#### **RANCH TRAIL— J** Saturday August 19th



**Open Walk Trot** 











## SHOWMANSHIP—E Sunday August 20th

Youth 18 Under and Adult



Youth 13 Under, Beginner & Small Fry WT,

14+/Adult WT , Select WT





## HUNT SEAT EQUITATION—B Sunday August 20th



Youth 18 Under and Adult

Youth 13 Under, Beginner & Small Fry W/T,

14+ Adult W/T, and Select W/T





#### WESTERN HORSEMANSHIP—K Sunday August 20th



Youth 13 Under, Beginner & Small Fry W/T,

14+ Adult W/T, and Select W/T





#### **TRAIL— B** Sunday August 20th



Youth 13 Under, Beginner & Small Fry W/T,

14+ Adult W/T, and Select W/T









#### WALK TRAIL—B Sunday August 20th



**PATTERN B**