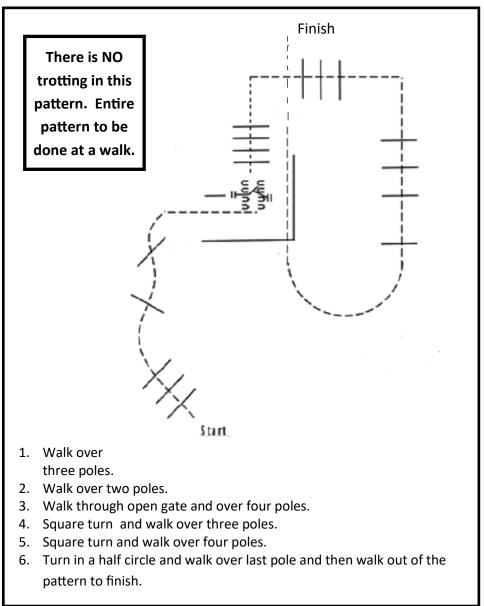

& Small Fry W/T,

14+ Adult W/T, and Select W/T







## **Ranch Riding—A** Saturday August 19th



**Open Walk Trot** 





#### **RANCH TRAIL— J** Saturday August 19th



**Open Walk Trot** 











## SHOWMANSHIP—E Sunday August 20th

Youth 18 Under and Adult



Youth 13 Under, Beginner & Small Fry WT,

14+/Adult WT , Select WT





## HUNT SEAT EQUITATION—B Sunday August 20th



Youth 18 Under and Adult

Youth 13 Under, Beginner & Small Fry W/T,

14+ Adult W/T, and Select W/T





#### WESTERN HORSEMANSHIP—K Sunday August 20th



Youth 13 Under, Beginner & Small Fry W/T,

14+ Adult W/T, and Select W/T





#### **TRAIL— B** Sunday August 20th



Youth 13 Under, Beginner & Small Fry W/T,

14+ Adult W/T, and Select W/T









#### WALK TRAIL—B Sunday August 20th



**PATTERN B**