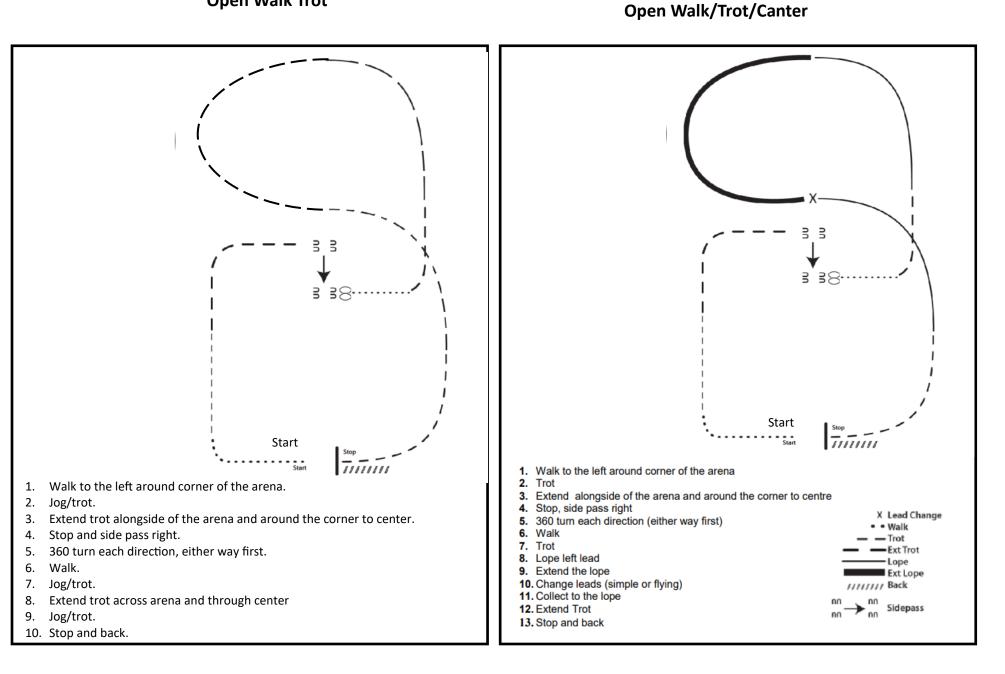

Back to School Carnival Show August 19th & 20th aguna taun Book Pattern Book MID RIVERS SADDLE CLUB



### SHOWMANSHIP—C Saturday August 19th



#### Youth 13 Under, Beginner & Small Fry WT,

14+/Adult WT , Select WT







## HUNT SEAT EQUITATION—C Saturday August 19th



Youth 13 Under, Beginner & Small Fry W/T,

14+ Adult W/T, and Select W/T





# WESTERN HORSEMANSHIP—E Saturday August 19th



Youth 13 Under, Beginner & Small Fry W/T,

14+ Adult W/T, and Select W/T







## **Ranch Riding—A** Saturday August 19th



**Open Walk Trot** 





#### **RANCH TRAIL— J** Saturday August 19th



**Open Walk Trot** 











## SHOWMANSHIP—E Sunday August 20th

Youth 18 Under and Adult



Youth 13 Under, Beginner & Small Fry WT,

14+/Adult WT , Select WT





## HUNT SEAT EQUITATION—B Sunday August 20th



Youth 18 Under and Adult

Youth 13 Under, Beginner & Small Fry W/T,

14+ Adult W/T, and Select W/T





#### WESTERN HORSEMANSHIP—K Sunday August 20th



Youth 13 Under, Beginner & Small Fry W/T,

14+ Adult W/T, and Select W/T





#### **TRAIL— B** Sunday August 20th



Youth 13 Under, Beginner & Small Fry W/T,

14+ Adult W/T, and Select W/T









#### WALK TRAIL—B Sunday August 20th



**PATTERN B**