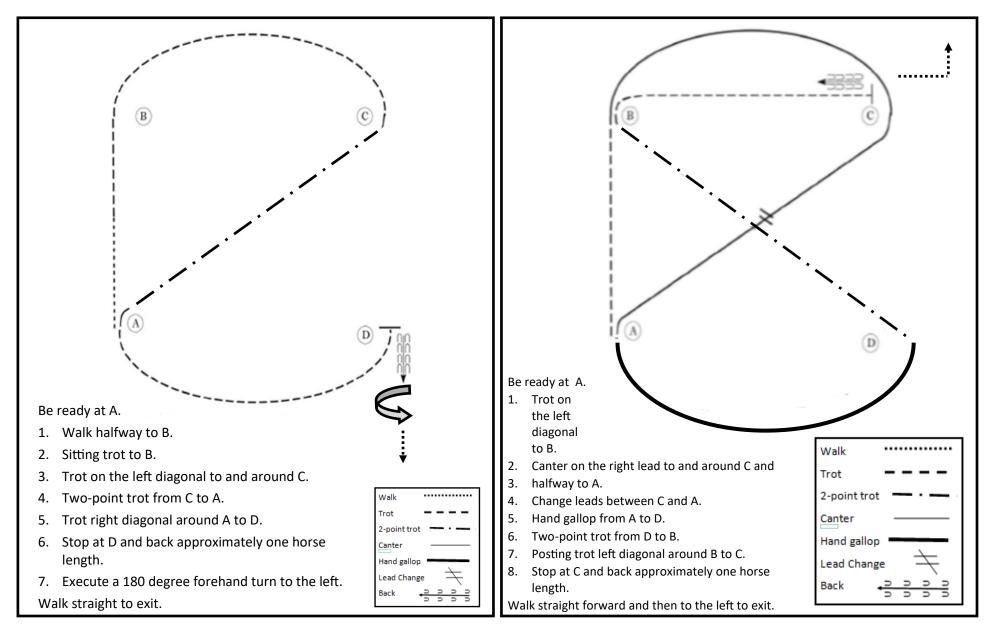

Back to School Carnival Show August 19th & 20th aguna taun Book Pattern Book MID RIVERS SADDLE CLUB



### SHOWMANSHIP—C Saturday August 19th



#### Youth 13 Under, Beginner & Small Fry WT,

14+/Adult WT , Select WT







## HUNT SEAT EQUITATION—C Saturday August 19th



Youth 13 Under, Beginner & Small Fry W/T,

14+ Adult W/T, and Select W/T





# WESTERN HORSEMANSHIP—E Saturday August 19th



Youth 13 Under, Beginner & Small Fry W/T,

14+ Adult W/T, and Select W/T







## **Ranch Riding—A** Saturday August 19th



**Open Walk Trot** 





#### **RANCH TRAIL— J** Saturday August 19th



**Open Walk Trot** 











## SHOWMANSHIP—E Sunday August 20th

Youth 18 Under and Adult



Youth 13 Under, Beginner & Small Fry WT,

14+/Adult WT , Select WT





## HUNT SEAT EQUITATION—B Sunday August 20th



Youth 18 Under and Adult

Youth 13 Under, Beginner & Small Fry W/T,

14+ Adult W/T, and Select W/T





#### WESTERN HORSEMANSHIP—K Sunday August 20th



Youth 13 Under, Beginner & Small Fry W/T,

14+ Adult W/T, and Select W/T





#### **TRAIL— B** Sunday August 20th



Youth 13 Under, Beginner & Small Fry W/T,

14+ Adult W/T, an