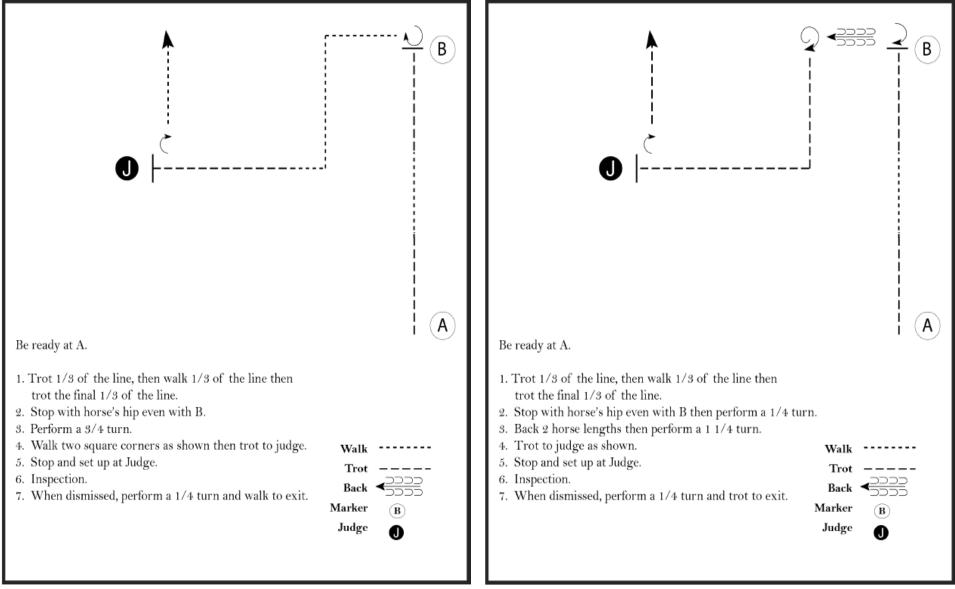

Back to School Carnival Show August 19th & 20th aguna taun Book Pattern Book MID RIVERS SADDLE CLUB



### SHOWMANSHIP—C Saturday August 19th



#### Youth 13 Under, Beginner & Small Fry WT,

14+/Adult WT , Select WT







## HUNT SEAT EQUITATION—C Saturday August 19th



Youth 13 Under, Beginner & Small Fry W/T,

14+ Adult W/T, and Select W/T





# WESTERN HORSEMANSHIP—E Saturday August 19th



Youth 13 Under, Beginner & Small Fry W/T,

14+ Adult W/T, and Select W/T







## **Ranch Riding—A** Saturday August 19th



**Open Walk Trot** 





#### **RANCH TRAIL— J** Saturday August 19th



**Open Walk Trot** 











## SHOWMANSHIP—E Sunday August 20th

Youth 18 Under and Adult



Youth 13 Under, Beginner & Small Fry WT,

14+/Adult WT , Select WT





## HUNT SEAT EQUITATION—B Sunday August 20th



Youth 18 Under and Adult

Youth 13 Under, Beginner & Small Fry W/T,

14+ Adult W/T, and Select W/T





#### WESTERN HORSEMANSHIP—K Sunday August 20th



Youth 13 Under, Beginner & Small Fry W/T,

14+ Adu