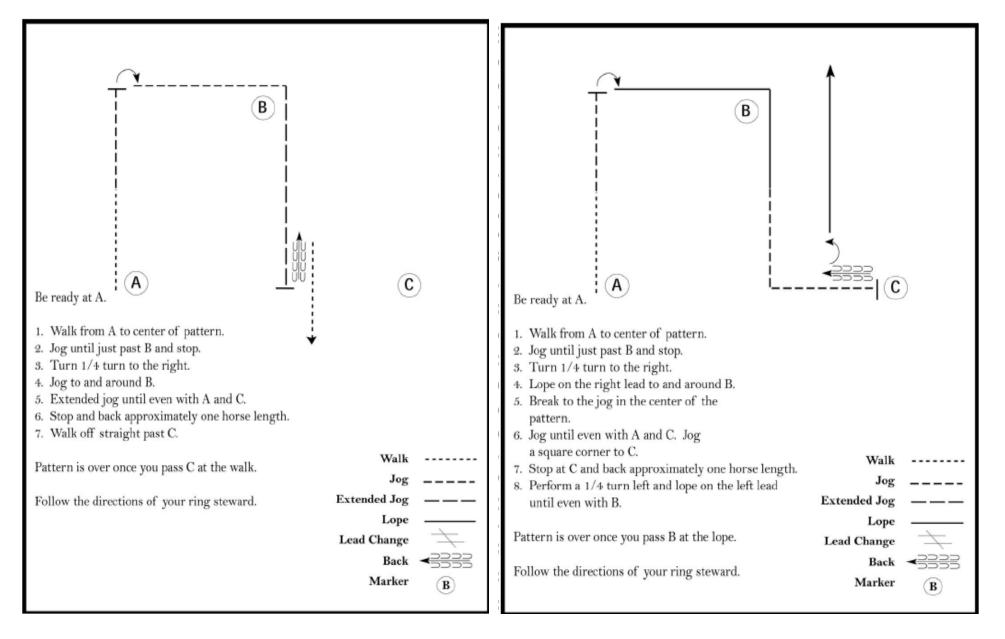

Back to School Carnival Show August 19th & 20th aguna taun Book Pattern Book MID RIVERS SADDLE CLUB



### SHOWMANSHIP—C Saturday August 19th



#### Youth 13 Under, Beginner & Small Fry WT,

14+/Adult WT , Select WT







## HUNT SEAT EQUITATION—C Saturday August 19th



Youth 13 Under, Beginner & Small Fry W/T,

14+ Adult W/T, and Select W/T





# WESTERN HORSEMANSHIP—E Saturday August 19th



Youth 13 Under, Beginner & Small Fry W/T,

14+ Adult W/T, and Select W/T







## **Ranch Riding—A** Saturday August 19th



**Open Walk Trot** 





#### **RANCH TRAIL— J** Saturday August 19th



**Open Walk Trot** 











## SHOWMANSHIP—E Sunday August 20th

Youth 18 Under and Adult



Youth 13 Under, Beginner & Small Fry WT,

14+/Adult WT , Select WT





## HUNT SEAT EQUITATION—B Sunday August 20th



Youth 18 Under and Adult

Youth 13 Under, Beginner & Small Fry W/T,

14+ Adult W/T, and Select W/T





#### WESTERN HORSEMANSHIP—K Sunday August 20th



Youth 13 Under, Beginner & Small Fry W/T,

14+ Adult W/T, and Select W/T





#### **TRAIL— B** Sunday August 20th



Youth 13 Under, Beginner & Small Fry W/T,

14+ Adult W/T, and Select W/T









#### WALK TRAIL—B Sunday August 20th



**PATTERN B**